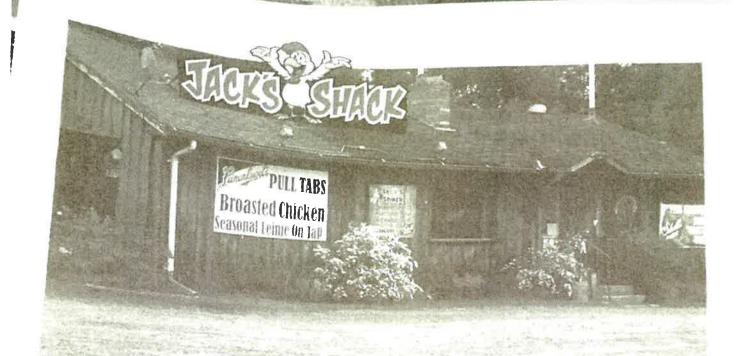

#### **PROGRAM INFORMATION**

Business Name: Jack's Shack

Address: 29954 State Huy 65 McGreger, MN SSTUD

Person in Charge of Project: Kathy Eken

Organization Mailing Address (Street Name or P.O. Box or Route and Box # and City and Zip Code):

| To revitalize the Outside preson     | ce if Jack's Shack by tearing      |
|--------------------------------------|------------------------------------|
| down and removing the old garage.    | building- Replacing that area with |
| top soil and gross seed. We will als | a be repaired the old westness     |
| top soil and grows seed. We will als | sign from Glan's sign Dezine       |