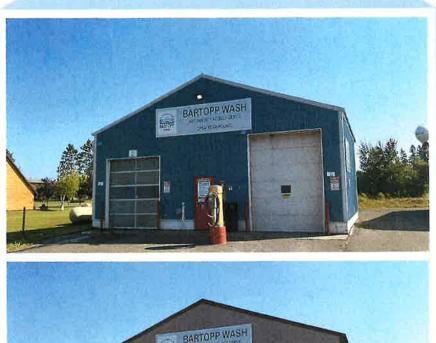

We are asking for \$3,150.00 to assist in covering half of the cost to give the outside of the building a fresh, modern look. This includes new paint on the exterior (building, trim, front door) and clean up and paint the garage doors on the manual bay side. Attached is a before and after photo of the building, along with the estimate from a local business for the entire job.

## Before - -

Exterior – Blue paint Garage Doors – White Front Door – Red Trim – White

After --

Exterior – Grey paint Garage Doors – Black