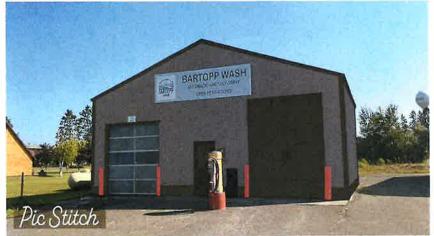

We are asking for \$3,150.00 to assist in covering half of the cost to give the outside of the building a fresh, modern look. This includes new paint on the exterior (building, trim, front door) and clean up and paint the garage doors on the manual bay side. Attached is a before and after photo of the building, along with the estimate from a local business for the entire job.

## Before - -

Exterior – Blue paint Garage Doors – White Front Door – Red Trim – White

After --

Exterior – Grey paint Garage Doors – Black